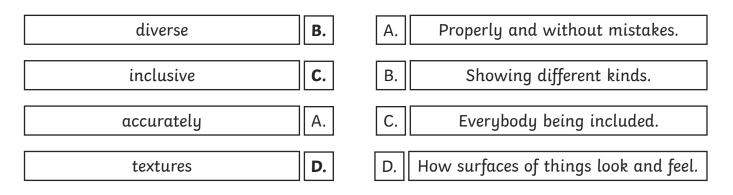

4. Which of the following alternative headlines best defines the article? (tick one)

Rose Ayling-Ellis Wins Strictly

Barbie Makes Diverse Dolls

Barbie Dolls Are Great

Hearing Aids Come in All Shapes and Sizes